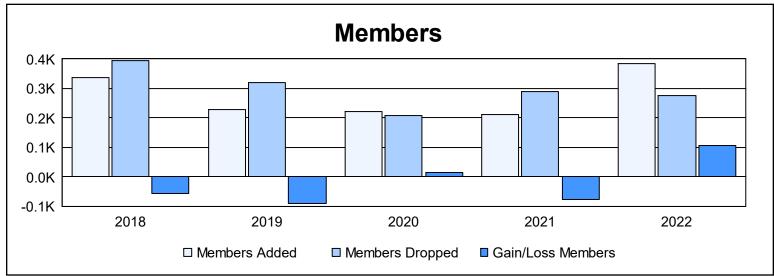

District B 2

As of June 2022 Cumulative

| Year      | New<br>Clubs | Dropped<br>Clubs | Gain/<br>Loss<br>Clubs | New<br>Members | Charter<br>Members | Reinstate<br>Members | Transfer<br>Members | Total<br>Member<br>Added | Total<br>Members<br>Dropped | Gain/<br>Loss<br>Members |
|-----------|--------------|------------------|------------------------|----------------|--------------------|----------------------|---------------------|--------------------------|-----------------------------|--------------------------|
| 2017-2018 | 3            | 8                | -5                     | 205            | 86                 | 25                   | 20                  | 336                      | 394                         | -58                      |
| 2018-2019 | 3            | 3                | 0                      | 95             | 93                 | 31                   | 9                   | 228                      | 319                         | -91                      |
| 2019-2020 | 3            | 0                | 3                      | 122            | 87                 | 9                    | 5                   | 223                      | 207                         | 16                       |
| 2020-2021 | 2            | 5                | -3                     | 152            | 44                 | 10                   | 6                   | 212                      | 290                         | -78                      |
| 2021-2022 | 7            | 3                | 4                      | 195            | 171                | 6                    | 12                  | 384                      | 277                         | 107                      |
| Average   | 4            | 4                | 0                      | 154            | 96                 | 16                   | 10                  | 277                      | 297                         | -21                      |