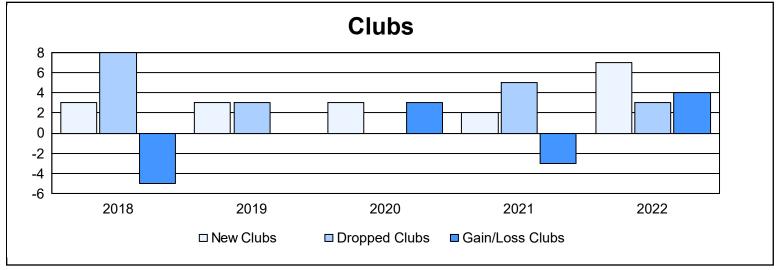

District B 2

As of June 2022 Cumulative

| Year      | New<br>Clubs | Dropped<br>Clubs | Gain/<br>Loss<br>Clubs | New<br>Members | Charter<br>Members | Reinstate<br>Members | Transfer<br>Members | Total<br>Member<br>Added | Total<br>Members<br>Dropped | Gain/<br>Loss<br>Members |
|-----------|--------------|------------------|------------------------|----------------|--------------------|----------------------|---------------------|--------------------------|-----------------------------|--------------------------|
| 2017-2018 | 3            | 8                | -5                     | 205            | 86                 | 25                   | 20                  | 336                      | 394                         | -58                      |
| 2018-2019 | 3            | 3                | 0                      | 95             | 93                 | 31                   | 9                   | 228                      | 319                         | -91                      |
| 2019-2020 | 3            | 0                | 3                      | 122            | 87                 | 9                    | 5                   | 223                      | 207                         | 16                       |
| 2020-2021 | 2            | 5                | -3                     | 152            | 44                 | 10                   | 6                   | 212                      | 290                         | -78                      |
| 2021-2022 | 7            | 3                | 4                      | 195            | 171                | 6                    | 12                  | 384                      | 277                         | 107                      |
| Average   | 4            | 4                | 0                      | 154            | 96                 | 16                   | 10                  | 277                      | 297                         | -21                      |